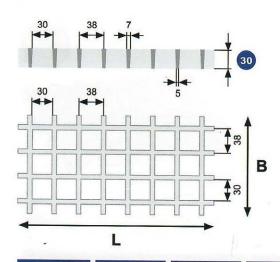

| L (mm) | B (mm) | kg/m² |
|--------|--------|-------|
| 4007   | 1007   | 13    |
| 4000   | 1524   | 13    |
| 3660   | 1220   | 13    |
| 3050   | 1524   | 13    |
| 3007   | 1007   | 13    |
| 2440   | 1220   | 13    |
| 1985   | 996    | 13    |
| 996    | 996    | 13    |