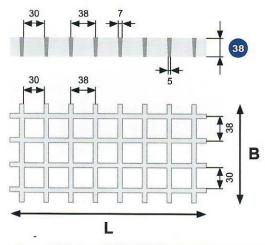

| L (mm) | B (mm) | kg/m² |
|--------|--------|-------|
| 4007   | 1007   | 18    |
| 4000   | 1524   | 18    |
| 3050   | 1524   | 18    |
| 3660   | 1220   | 18    |
| 3007   | 1007   | 18    |
| 2440   | 1220   | 18    |
| 1985   | 996    | 18    |
| 996    | 996    | 18    |
|        |        |       |